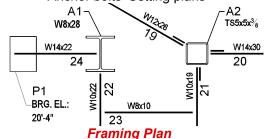

### Auto detailing (structural and misc.):

- Erection plans and Elevations
- Shop Drawings of Piece Details
- Anchor bolts' Setting plans