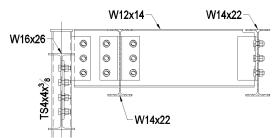

### Auto detailing (structural and misc.):

- Erection plans and Elevations
- Shop Drawings of Piece Details
- Anchor bolts' Setting plans