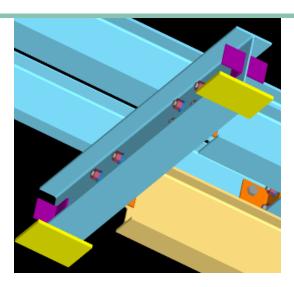

## Main features of program 3D Design:

- **Clip** Angles, Shear Plates, Moment, Deck (Plank) supports and other connections
  - Column Base and Cap plates
  - Beam and Column stiffeners, Splices
  - Stairs and rails
  - Sloped and skewed framing