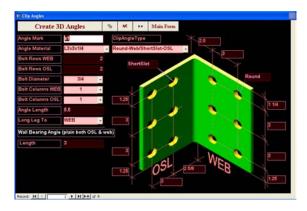

### Main Form

Clip Angles Form

**Edit Column Form** 

## Main features of program 3D Design:

- **Clip** Angles, Shear Plates, Moment, Deck (Plank) supports and other connections
  - Column Base and Cap plates
  - Beam and Column stiffeners, Splices
  - Stairs and rails
  - Sloped and skewed framing