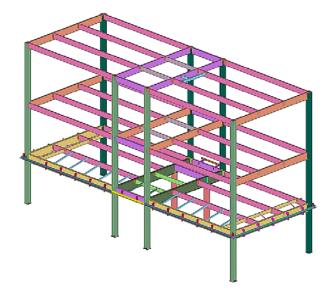

## SolidStructural

Steel Detailing System:

3D Steel Modeling ■ Auto Detailing ■ Fabrication
SolidStructural is a powerful AutoCAD based program
Affordable price and short learning curve

3D Model (1100 members; 254 ton)