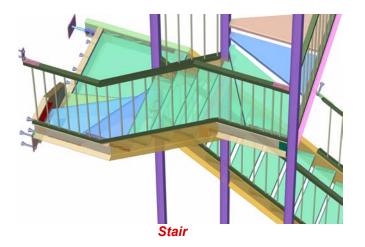

## Main features of program 3D Design:

- **Clip** Angles, Shear Plates, Moment, Deck (Plank) supports and other connections
  - Column Base and Cap plates
  - Beam and Column stiffeners, Splices
  - Stairs and rails
  - Sloped and skewed framing