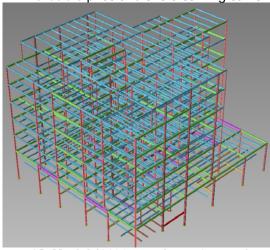

## SolidStructural

Steel Detailing System:

3D Steel Modeling ■ Auto Detailing ■ Fabrication
SolidStructural is a powerful AutoCAD based program
Affordable price and short learning curve

3D Model (1100 members; 254 ton)