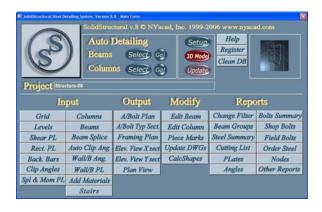

### Main Form

Clip Angles Form

**Edit Column Form** 

### **Material Reports:**

- Cutting List
- Steel summary
- Steel Order List
- Plates
- Angles
- Bolts: shop, field and bolts summary

## Main features of program 3D Design:

- **Clip** Angles, Shear Plates, Moment, Deck (Plank) supports and other connections
  - Column Base and Cap plates
  - Beam and Column stiffeners, Splices
  - Stairs and rails
  - Sloped and skewed framing

### Auto detailing (structural and misc.):

- Erection plans and Elevations
- Shop Drawings of Piece Details
- Anchor bolts' Setting plans