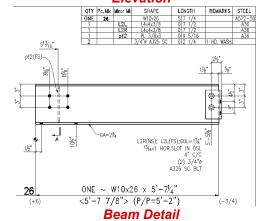

t
- Steel summary
- Steel Order List
- Plates
- Angles
- Bolts: shop, field and bolts summary





### Contact us:

1812 Quentin Rd., Ste. 6B Brooklyn, NY 11229 Phone:(646)369-9006 Fax: (425)663-5650 E-mail: info@nyacad.com http://www.NYacad.com

©NYacad, Inc. 1999-2006



## Steel Detailing & CAD Software



# SolidStructural new generation of steel detailing software

New York 2006

## Main features of program 3D Design:

- **Clip** Angles, Shear Plates, Moment, Deck (Plank) supports and other connections
  - Column Base and Cap plates
  - Beam and Column stiffeners, Splices
  - Stairs and rails
  - Sloped and skewed framing

### Auto detailing (structural and misc.):

- Erection plans and Elevations
- Shop Drawings of Piece Details
- Anchor bolts' Setting plans





#### **Elevation**





## SolidStructural

Steel Detailing System:

3D Steel Modeling ■ Auto Detailing ■ Fabrication
SolidStructural is a powerful AutoCAD based program
Affordable price and short learning curve



3D Model (1100 members; 254 ton)







**SolidStructural** is an easy and effective way of steel design and drafting:

- Innovative Non-graphical input used in program: convenient forms
- The best appearance of reports and drawings
- High productivity
- Short learning curve
- The program is **flexible** for design changes