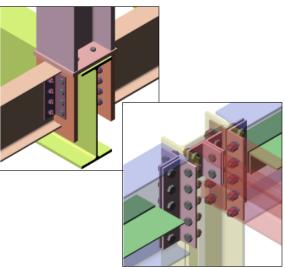

## Main features of program 3D Design:

- **Clip** Angles, Shear Plates, Moment, Deck (Plank) supports and other connections
  - Column Base and Cap plates
  - Beam and Column stiffeners, Splices
  - Stairs and rails
  - Sloped and skewed framing