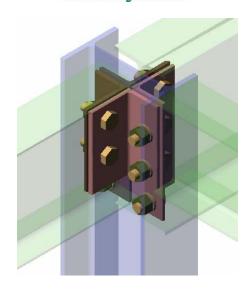

## Main features of program 3D Design:

- **Clip** Angles, Shear Plates, Moment, Deck (Plank) supports and other connections
  - Column Base and Cap plates
  - Beam and Column stiffeners, Splices
  - Stairs and rails
  - Sloped and skewed framing