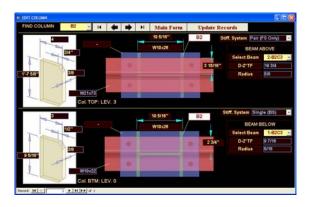

### Main Form



Clip Angles Form



**Edit Column Form** 

### **Material Reports:**

- Cutting List
- Steel summary
- Steel Order List
- Plates
- Angles
- Bolts: shop, field and bolts summary





### Contact us:

1812 Quentin Rd., Ste. 6B Brooklyn, NY 11229 Phone:(646)369-9006 Fax: (425)663-5650 E-mail: info@nyacad.com http://www.NYacad.com

©NYacad, Inc. 1999-2006



## Steel Detailing & CAD Software



# SolidStructural new generation of steel detailing software

New York 2006

## Main features of program 3D Design:

- **Clip** Angles, Shear Plates, Moment, Deck (Plank) supports and other connections
  - Column Base and Cap plates
  - Beam and Column stiffeners, Splices
  - Stairs and rails
  - Sloped and skewed framing

### Auto detailing (structural and misc.):

- Erection plans and Elevations
- Shop Drawings of Piec